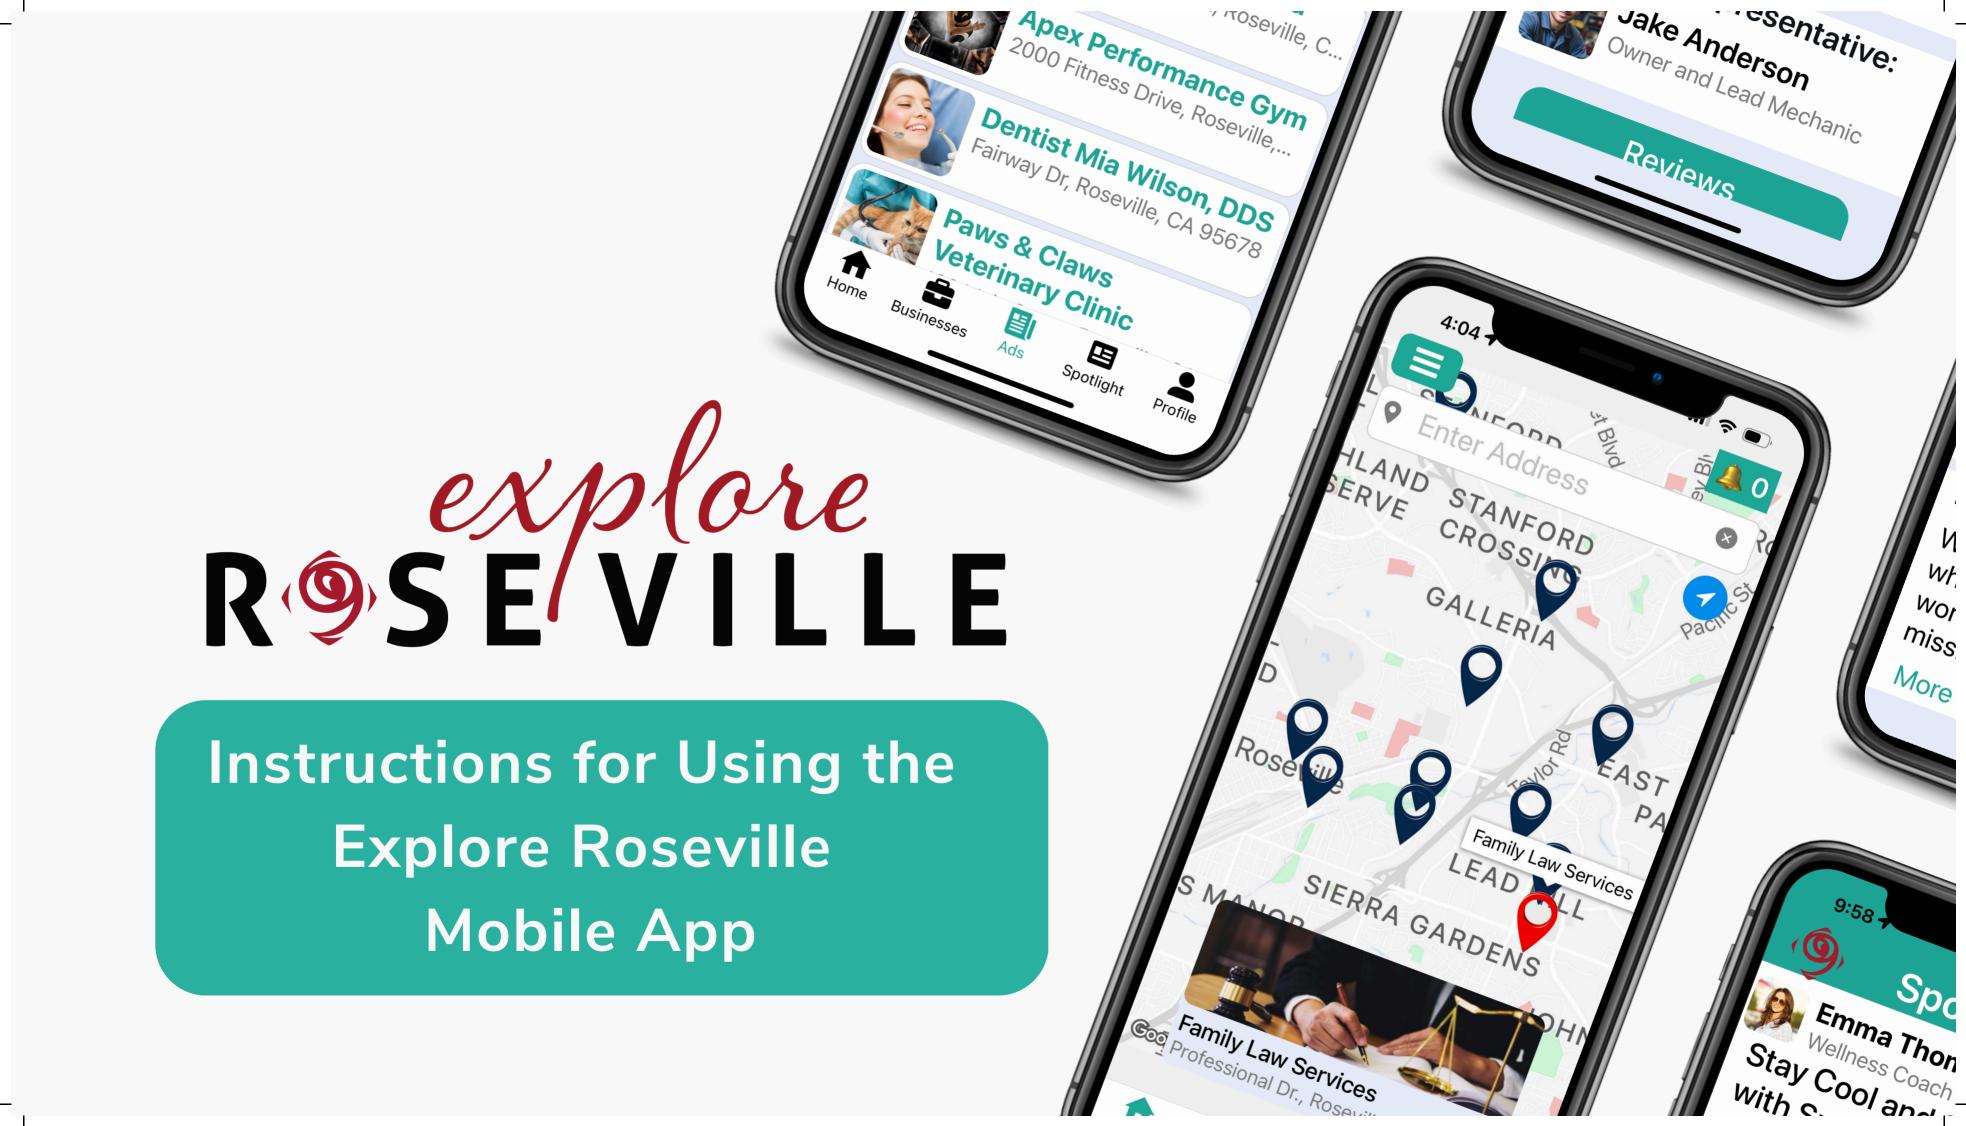

# HOW TO DOWNLOAD THE APP

The Explore Roseville app is designed to connect the Greater Sacramento community and local businesses, offering a platform for engagement, discovery, and sharing.

Use your phone camera to scan the QR codes to download the free app directly from the App Stores, or visit ExploreRoseville.org.

ExploreRoseville.org