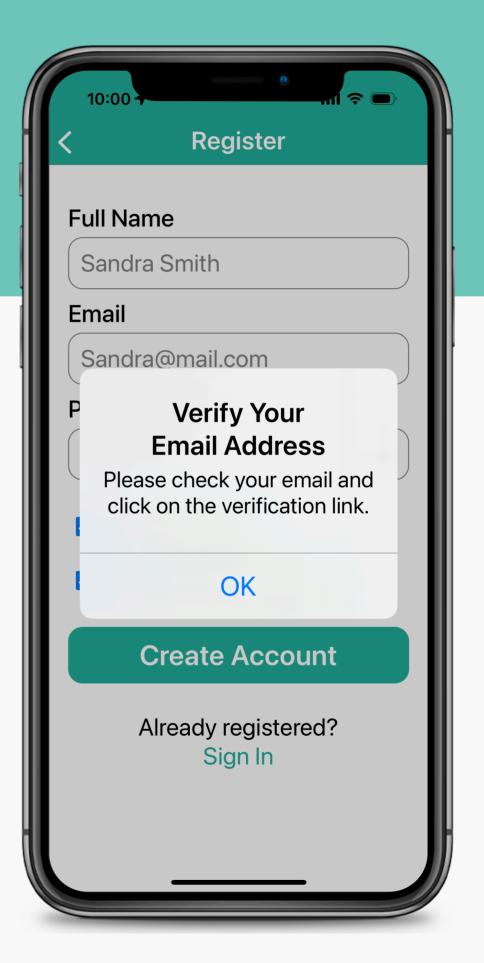

# CREATE AN ACCOUNT TO ADD CONTENT

To contribute - add businesses, articles, ads, comments, or reviews - you'll need to press 'Register' and confirm your email via the link sent by Explore Roseville. Once confirmed, log in and start sharing.