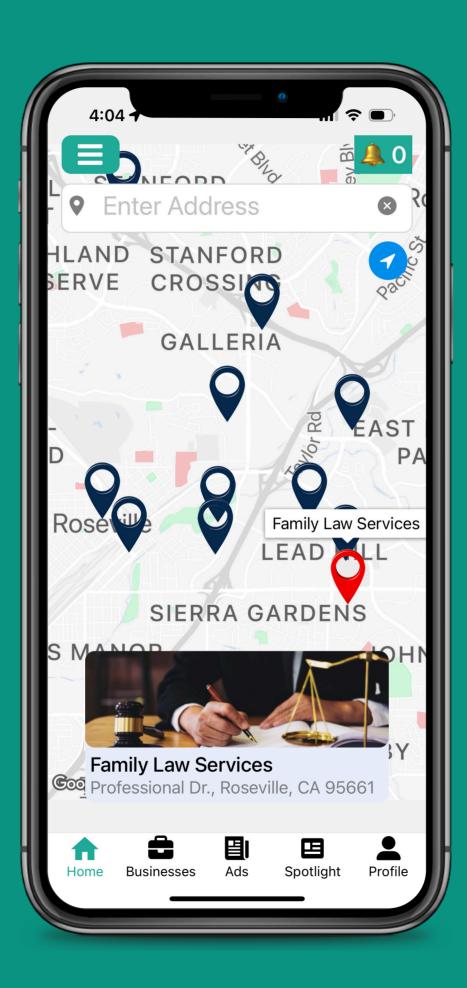

# Home Screen Interactive Map

#### SEE NEARBY BUSINESSES

The map displays the 15 closest businesses to your location.

#### **CHANGE LOCATION**

Use the address bar to search for businesses in a different area.

#### **CURRENT LOCATION BUTTON**

Press the round blue button below the address bar (right side) to return to your current location on the map.

# BUSINESS DETAILS

- Click any marker on the map to view business info at the bottom of the screen.
- Tap the info image for additional tabs with detailed business information.
- To find more businesses, use the Search
   Businesses button to explore all businesses by
   Category.