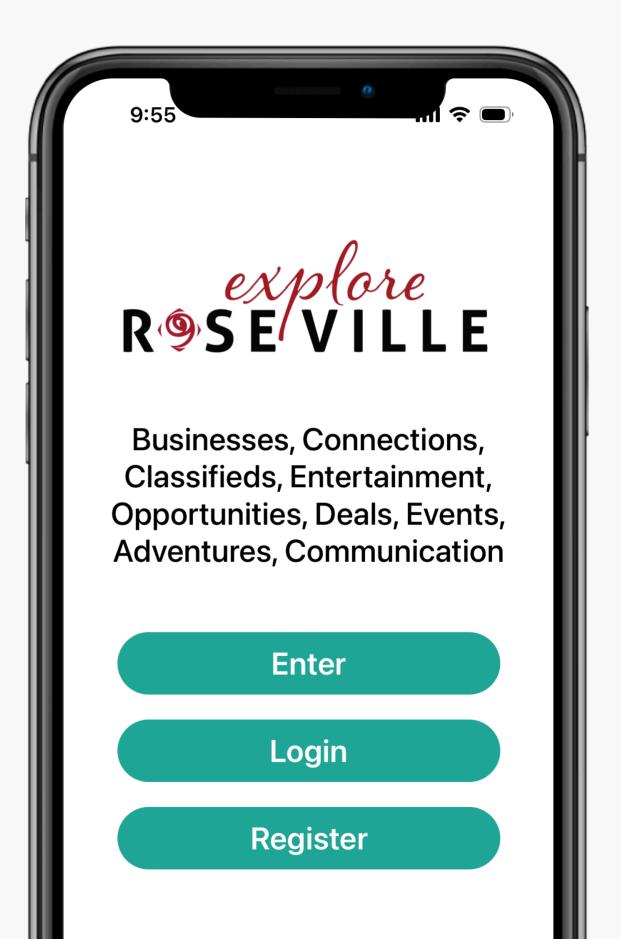

# NO ACCOUNT NEEDED TO EXPLORE

After downloading, you can start exploring immediately! Just press 'Enter' to browse the app without creating an account.

# CREATE AN ACCOUNT TO ADD CONTENT

To contribute - add businesses, articles, ads, comments, or reviews - you'll need to press 'Register' and confirm your email via the link sent by Explore Roseville. Once confirmed, log in and start sharing.

**Note:** Only Roseville Area Chamber of Commerce members can add businesses and articles, but anyone can post classified ads, write reviews, or comment on articles.