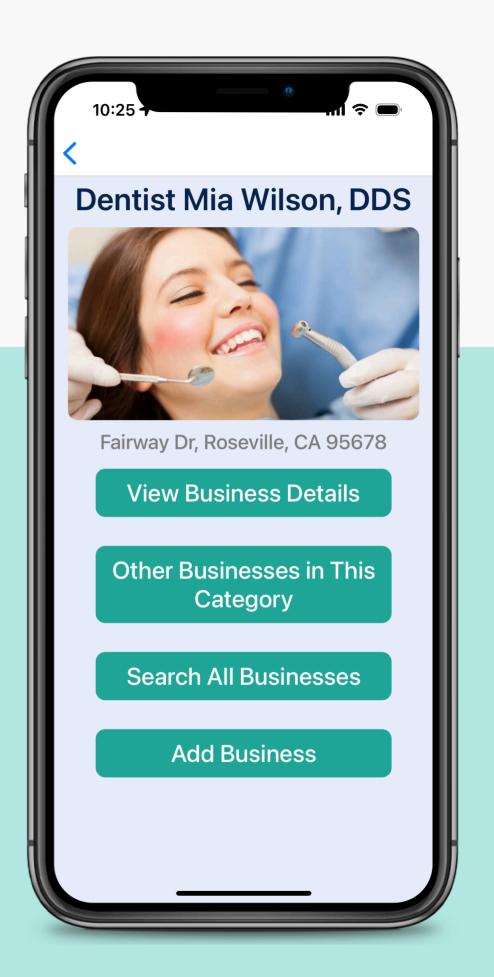

# BUSINESS DETAILS

- Click any marker on the map to view business info at the bottom of the screen.
- Tap the info image for additional tabs with detailed business information.
- To find more businesses, use the Search
   Businesses button to explore all businesses by
   Category.

# BUSINESS DIRECTORY

Visit the Businesses page to explore **Featured** and **Popular** businesses or search by **Category**.

Use the **Choose Category** tab to find businesses by specific categories.

**NOTE**: **Featured** and **Popular** businesses appear at the top of search results.