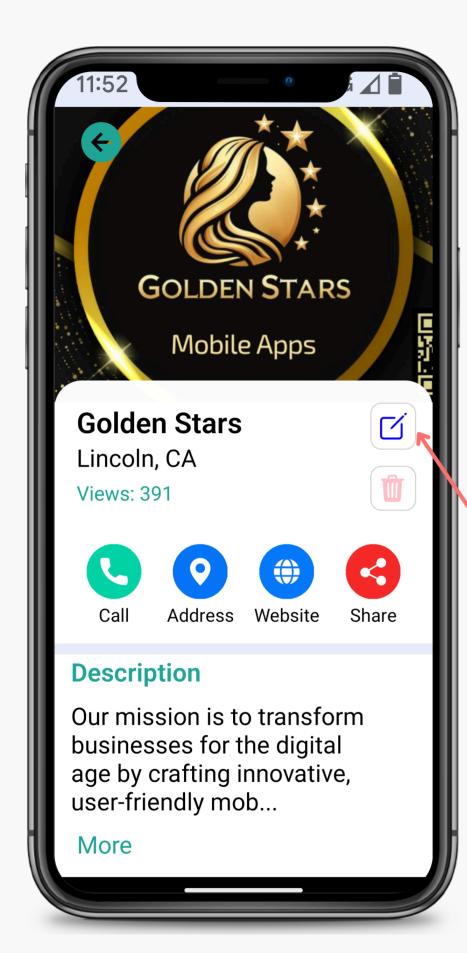

# Edit Your Business

- 1. Once your claim is approved, the business will be transferred under your account.
- 2. You can locate your business in:
  - Business Directory, and
  - Profile Page under "My Business" tab
- 3. To modify your business listing:

  Press the Edit button located in the top-right corner above the Delete button.