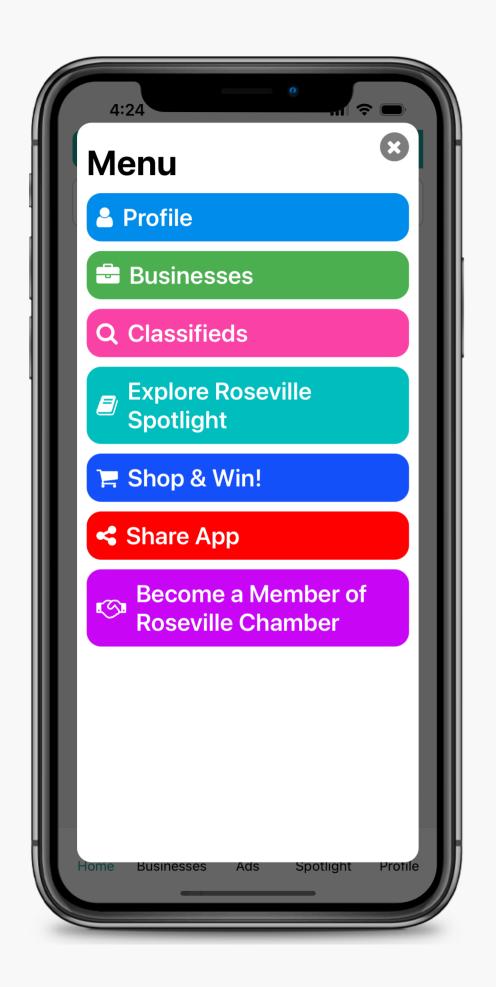

# Menu & Notifications

Menu: Located in the top-left corner for easy access to app features and settings.

**Notifications**: Found in the top-right corner, alerting you about new likes, comments, or reviews on your content.